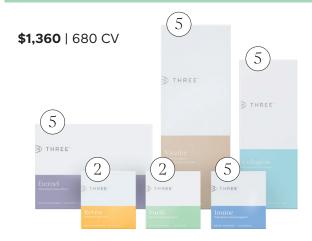

### Business Builder Pack

- 500 CV Pushed Immediately
- 60 CV for Three 4-week Periods (Total 180 CV)
- \$45 Cycles for 12 Weeks
- Leadership Matching Bonus Level 1, Level 2, Level 3 for 12 Weeks