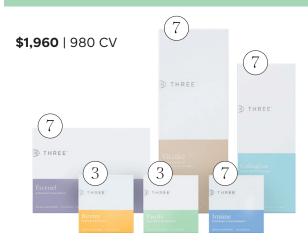

### Founder Pack

- 800 CV Pushed Immediately
- 60 CV for Three 4-week Periods (Total 180 CV)
- \$45 Cycles for 12 Weeks
- Leadership Matching Bonus Level 1, Level 2, Level 3 for 12 Weeks
- Participate in the Founder Global Bonus Pool of 2% of Global CV